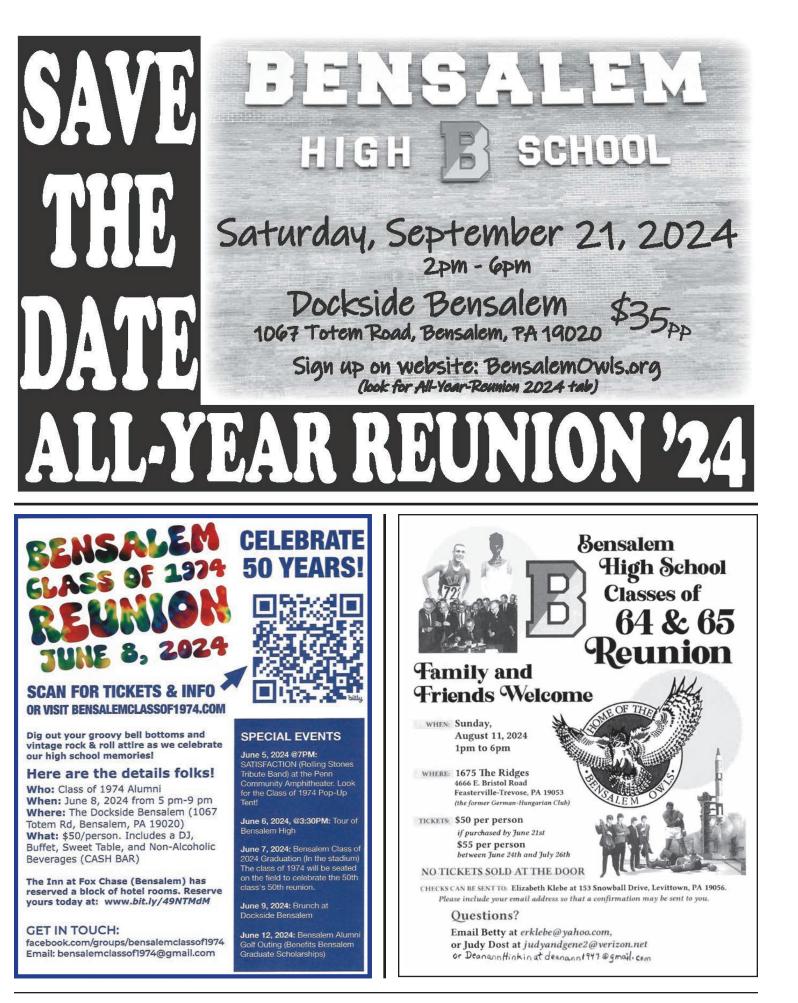

**SAVE THE DATE!** *All-Year Reunion* September 21! see pg. 3

The first graduating class, the Class of 1925, consisted of five students. The records also show that in July 1923, Samuel K. Faust was invited to take charge of the district for the express purpose

ATTENTION CLASS OF 1974: a new tradition of the graduates at Bensalem High School is that alumni from the class 50 years previous are invited to attend the graduation ceremony. Class of 1974, keep your eyes peeled for more information about this and also our 50th reunion.