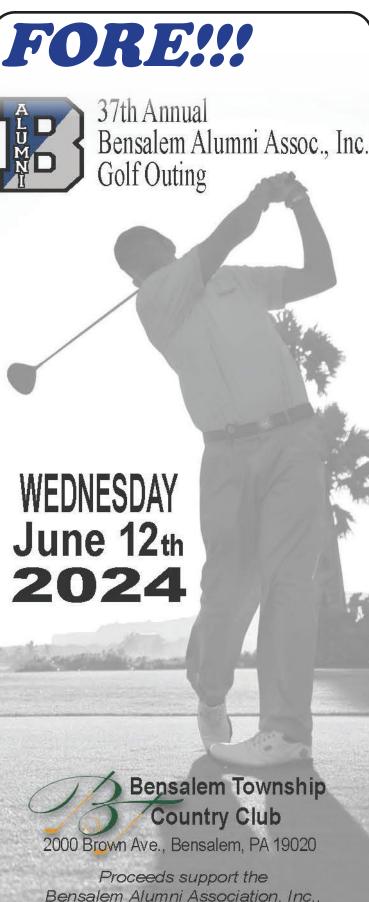

Last year we had our golf outing on June 14, 2023 at Bensalem Township Country Club. The winners are listed on another page. I really

enjoy the golf outing because we always get to have a little fun with our grads, some of whom are pretty good golfers, too! Look on the following pages for info about our next golf outing.